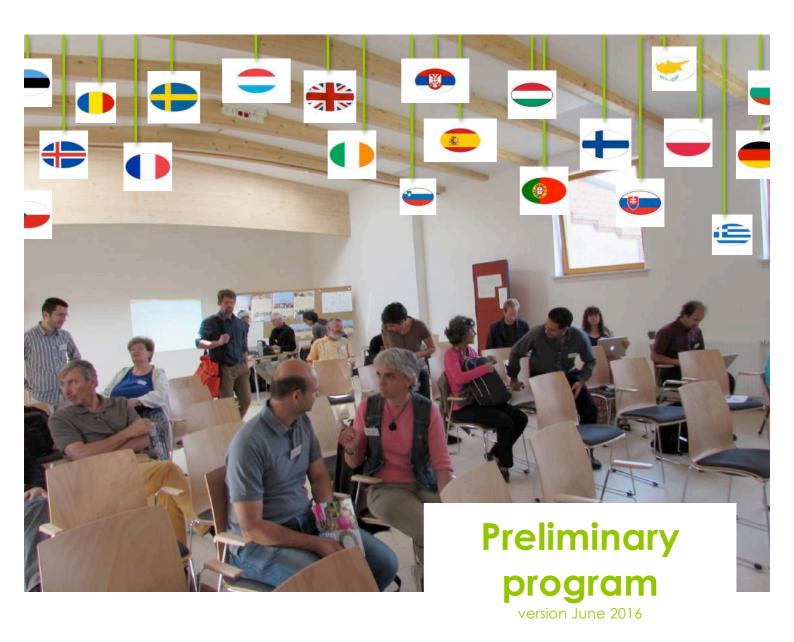

# >> Tomorrow who will build with earth in Europe? Roles and visions of the associations and networks

- 8H30 Introduction. The European earth building associations, their story, their context: heritage and contemporary architecture, strategies, activities, questions, challenges
- 9H North western Europe: UK, Ireland and Iceland
- 9H30 Southern Europe: Portugal, Spain, Italy, Cyprus
- 10H South eastern Europe: Bulgaria, Croatia, Serbia, Romania, Hungary

10H30 Break

10H45 Eastern Europe: Slovakia and Czech Republic - to be confirmed

11H Germany and France

11H30 North eastern Europe : Estonia, Sweden

12H00 Beyond Europe

12H30 Lunch